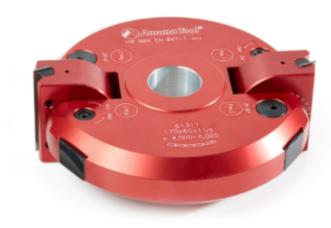

## Item #61311, Amana Tool Insert Carbide Aluminum Adjustable Chamfer -90.0 to +90.0 x 170mm (6-11/16) Dia x 60mm (2 in) x 1-1/4 Bore (Industrial) \$470.24

Thank you for shopping with us! Cutterhead bodies available in hard wearing aluminum or steel, complete with tungsten carbide knives. Suitable for producing chamfer cuts at various angles in softwood, hardwood, and man-made boards on a spindle molder. Cutting angle can be adjusted in 7.5° increments by using notched scale. Fine adjustment of 1° is also possible.

| SPECIFICATIONS               |                                                            |
|------------------------------|------------------------------------------------------------|
| Manufacturer                 | Amana Tool                                                 |
| Diameter                     | 6 11/16 in                                                 |
| Bore                         | 1 1/4 in                                                   |
| Cut Height, Length, or Width | 2 in                                                       |
| Knives                       | ICK-60                                                     |
| Overall Length               | 6 11/16 in                                                 |
| RPM                          | 4,500 to 6,000                                             |
| Note                         | Has special mechanism to enable fine tuning angle of 1 deg |