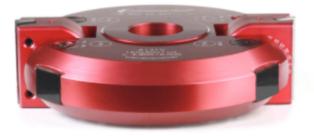

## Item #61310, Amana Tool Insert Carbide Aluminum Adjustable Chamfer -90 to +90 x 160mm (6-5/16) Dia x 50mm (2 in) x 1-1/4 Bore (Industrial) \$469.56

Thank you for shopping with us! Cutterhead bodies available in hard wearing aluminum or steel, complete with tungsten carbide knives. Suitable for producing chamfer cuts at various angles in softwood, hardwood, and man-made boards on a spindle molder. Cutting angle can be adjusted in 7.5° increments by using notched scale. Fine adjustment of 1° is also possible.

| SPECIFICATIONS               |                                                            |
|------------------------------|------------------------------------------------------------|
| Manufacturer                 | Amana Tool                                                 |
| Diameter                     | 6 1/4 in                                                   |
| Bore                         | 1 1/4 in                                                   |
| Cut Height, Length, or Width | 2 in                                                       |
| Knives                       | ICK-50                                                     |
| Overall Length               | 6 1/4 in                                                   |
| RPM                          | 4,800 to 6,000                                             |
| Note                         | Has special mechanism to enable fine tuning angle of 1 deg |