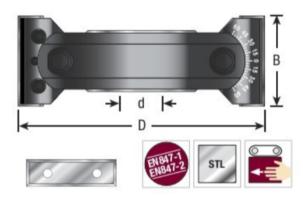

## Item #61304, Amana Tool Insert Carbide Aluminum Adjustable Chamfer -45 to +45 x 120mm (4-3/4) Dia x 40mm (1-1/2) x 1-1/4 Bore (Industrial) \$215.71

Thank you for shopping with us! Cutterhead bodies available in hard wearing aluminum or steel, complete with tungsten carbide knives. Suitable for producing chamfer cuts at various angles in softwood, hardwood, and man-made boards on a spindle molder. Cutting angle can be adjusted in 7.5° increments by using notched scale. Fine adjustment of 1° is also possible.

| SPECIFICATIONS               |                |
|------------------------------|----------------|
| Manufacturer                 | Amana Tool     |
| Diameter                     | 4 3/4 in       |
| Bore                         | 1 1/4 in       |
| Cut Height, Length, or Width | 1 1/2 in       |
| Knives                       | RCK-40         |
| Overall Length               | 4 3/4 in       |
| RPM                          | 6,000 to 8,500 |
| Note                         | Aluminum       |