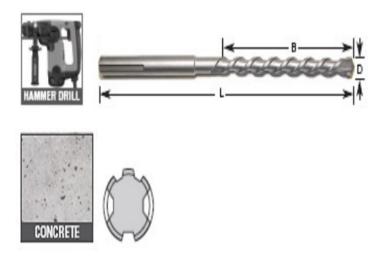

## Item #613-400, Amana Timberline Slotted Drive System Max 3/8 in Carbide-Tipped Drill Bit \$9.28

Thank you for shopping with us!

Carbide-tipped rotary hammer SDS Max bits with 2-flute carbide-tipped head for faster drilling of true round holes, which produce less vibration for longer life and greater productivity.

Product Information: • SDS Max • Carbide-Tipped Head • Professional Quality • Unit Pack: Individually Carded

Carbide-Tipped Slotted Drive System

SLOTTED DRIVE SYSTEM MAX bits are similar to our Slotted Drive System Plus bits, but are available in larger diameters. Special designed carbide tips and spiral flutes combine the straightest drilling with the quickest removal of dust and chips in any position. In addition the carbide tips and high grade steel body add longer life to the bit. Available in cutting diameters from 3/8" to 1-1/2" with various usable lengths to 36" long.

## Designed to drill through: Concrete

## **SPECIFICATIONS**

Manufacturer Amana Tool

| SPECIFICATIONS               |        |
|------------------------------|--------|
| Diameter                     | 3/8 in |
| Cut Height, Length, or Width | 8 in   |
| Overall Length               | 13 in  |