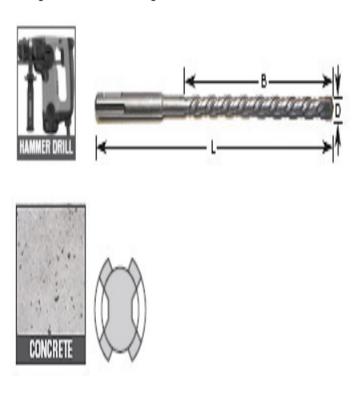

## Item #613-172, Amana Timberline Slotted Drive System Plus 3/8 in Carbide-Tipped Drill Bit \$3.96

Thank you for shopping with us!

Carbide-tipped rotary hammer SDS Plus bits with 4-flute carbide-tipped head for long drilling life with quick dust removal and greater accuracy under extreme loads.

Product Information: • SDS Plus • Carbide-Tipped Head • Professional Quality • Unit Pack: Individually Carded

Carbide-Tipped Slotted Drive System

SLOTTED DRIVE SYSTEM PLUS bits for hammer drills/rotary hammers are excellent for drilling the toughest concrete. Special designed carbide tips and spiral flutes combine to give the straightest drilling with the quickest removal of dust and chips in any position. In addition, the special carbide tips & high grade steel body add longer life to the bit. Available in cutting diameters from 5/32" to 1" with various usable lengths to 24" long.

## Designed to drill through: Concrete

| SPECIFICATIONS               |            |
|------------------------------|------------|
| Manufacturer                 | Amana Tool |
| Diameter                     | 3/8 in     |
| Cut Height, Length, or Width | 8 in       |
| Overall Length               | 10 in      |