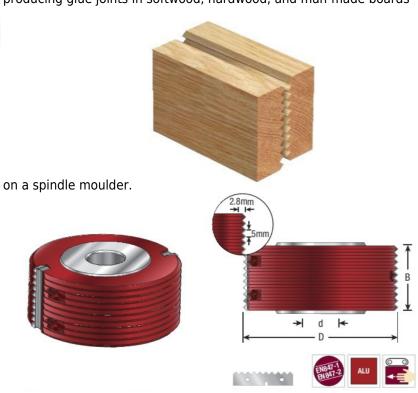

## Item #61297, Amana Tool Insert Carbide 'V' Type Glue Joint Cutter 120mm (4-3/4) Dia x 50mm (2 in) x 1-1/4 Bore \$191.97

Thank you for shopping with us! Cutterhead bodies in hard wearing aluminum, complete with tungsten carbide knives. Suitable for producing glue joints in softwood, hardwood, and man-made boards

| SPECIFICATIONS               |                    |
|------------------------------|--------------------|
| Manufacturer                 | Amana Tool         |
| Diameter                     | 120 mm // 4 3/4 in |
| Bore                         | 1 1/4 in           |
| Cut Height, Length, or Width | 50 mm              |
| Knives                       | RCK-72             |
| RPM                          | 6,100 to 10,000    |