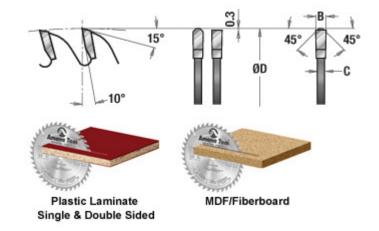

## Item #612961, Amana Tool Carbide-Tipped Fine Cut-Off and Crosscut 12 Inch Dia x 96T TCG, 10 Deg, 1" Bore \$170.85

Thank you for shopping with us!

This blade is ideal for cutting materials with fragile surface layers, such as veneers and laminates. High tooth count yields smooth finishes. The 10° hook angle provides effortless feeding. The triple-chip tooth opens a narrow kerf, and the raker widens it.

Warning: Before use, read saw blade safety guidelines in <u>Amana's</u> <u>catalog.</u>

| SPECIFICATIONS |                |
|----------------|----------------|
| Diameter       | 12 in (300 mm) |
| Bore           | 1 in           |
| Grind          | TCG            |
| Kerf           | 0.126 in       |
| Note           |                |
| Pinholes       |                |
| Plate          | .087 in        |
| Teeth          | 96             |
| Manufacturer   | Amana Tool     |