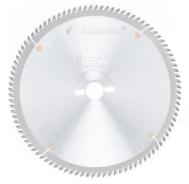

## Item #612961-30, Amana Tool Carbide-Tipped Fine Cut-Off and Crosscut 12 Inch Dia x 96T TCG, 10 Deg, 30mm Bore

\$170.85

Thank you for shopping with us!

This blade is ideal for cutting materials with fragile surface layers, such as veneers and laminates. High tooth count yields smooth finishes. The 10° hook angle provides effortless feeding. The triple-chip tooth opens a narrow kerf, and the raker widens it.

Warning: Before use, read saw blade safety guidelines in **Amana's catalog.** 

| SPECIFICATIONS |                                                                                   |
|----------------|-----------------------------------------------------------------------------------|
| Diameter       | 12 in (300 mm)                                                                    |
| Bore           | 30 mm                                                                             |
| Grind          | TCG                                                                               |
| Kerf           | 0.126 in                                                                          |
| Note           | P.H. = pin-hole configuration. Example: $2/10/60 = 2 @ 10$ mm dia on 60mm circle. |
| Pinholes       | 2/7/42 & 2/10/60                                                                  |
| Plate          | .087 in                                                                           |
| Teeth          | 96                                                                                |