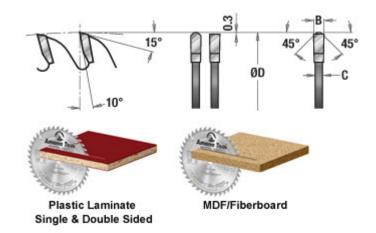

## Item #612961-30, Amana Tool Carbide-Tipped Fine Cut-Off and Crosscut 12 Inch Dia x 96T TCG, 10 Deg, 30mm Bore

\$170.85

Thank you for shopping with us!

This blade is ideal for cutting materials with fragile surface layers, such as veneers and laminates. High tooth count yields smooth finishes. The 10° hook angle provides effortless feeding. The triple-chip tooth opens a narrow kerf, and the raker widens it.

Warning: Before use, read saw blade safety guidelines in **Amana's catalog.** 

| SPECIFICATIONS |                                                                                   |
|----------------|-----------------------------------------------------------------------------------|
| Diameter       | 12 in (300 mm)                                                                    |
| Bore           | 30 mm                                                                             |
| Grind          | TCG                                                                               |
| Kerf           | 0.126 in                                                                          |
| Note           | P.H. = pin-hole configuration. Example: $2/10/60 = 2 @ 10$ mm dia on 60mm circle. |
| Pinholes       | 2/7/42 & 2/10/60                                                                  |
| Plate          | .087 in                                                                           |
| Teeth          | 96                                                                                |