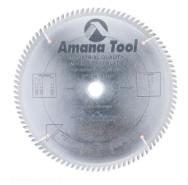

## Item #612960, Amana Tool 12" Dia x 96 Teeth x 1" Bore x ATB Grind Trim Saw Blade \$185.29

Thank you for shopping with us!

Our trim blade, suitable for use on table saws, sliding table saws, radial arms, and miter saws of all types, leaves a super-smooth finish when cutting hardwood or softwood. It is especially suited to trimming and sizing veneers and laminates, in single sheets or in stacks. The alternative top grind and high tooth count produce excellent, chip-free cuts. The 10° hook angle provides effortless feeding. Read saw blade safety guidelines before use.

| SPECIFICATIONS |                |
|----------------|----------------|
| Manufacturer   | Amana Tool     |
| Diameter       | 12 in (300 mm) |
| Bore           | 1 in           |
| Grind          | АТВ            |
| Kerf           | 0.126 in       |
| Pinholes       |                |
| Plate          | .087 in        |
| Teeth          | 96             |
| Hook Angle     | 10 deg         |