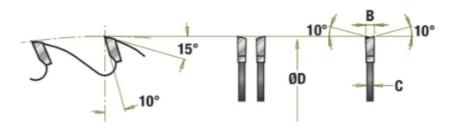

Warning: Before use, read saw blade safety guidelines in **Amana's catalog.** 

| SPECIFICATIONS |                |
|----------------|----------------|
| Manufacturer   | Amana Tool     |
| Diameter       | 12 in (300 mm) |
| Bore           | 1 in           |
| Grind          | АТВ            |
| Kerf           | 0.09           |
| Plate          | 0.062 in       |
| Teeth          | 96             |
| Hook Angle     | 10 deg         |