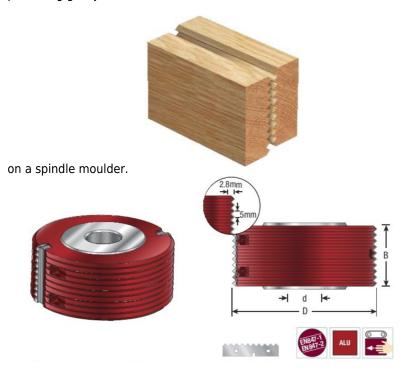

## Item #61296, Amana Tool Insert Carbide 'V' Type Glue Joint Cutter 90mm (3-9/16) Dia x 50mm (2 in) x 1-1/4 Bore \$223.92

Thank you for shopping with us! Cutterhead bodies in hard wearing aluminum, complete with tungsten carbide knives. Suitable for producing glue joints in softwood, hardwood, and man-made boards

| SPECIFICATIONS               |                    |
|------------------------------|--------------------|
| Manufacturer                 | Amana Tool         |
| Diameter                     | 90 mm // 3 9/16 in |
| Bore                         | 1 1/4 in           |
| Cut Height, Length, or Width | 50 mm              |
| Knives                       | RCK-72             |
| RPM                          | 8,500 to 12,000    |