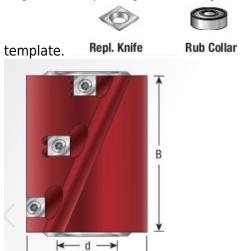

## Item #61295, Amana Tool Insert Carbide Spiral Jointing 3-3/16 (80.96mm) Dia x 4-3/4 x 18 Teeth x 1-1/4 Bore \$307.58

Thank you for shopping with us! Hard wearing aluminum body complete with spiral positioned tungsten carbide knives. Suitable for planing and jointing in softwood, hardwood, and man-made boards on a spindle molder. Can be used with a bearing guide and ring fence for planing and routing curved workpieces with a

| SPECIFICATIONS               |              |
|------------------------------|--------------|
| Manufacturer                 | Amana Tool   |
| Diameter                     | 3 3/16 in    |
| Bore                         | 1 1/4 in     |
| Cut Height, Length, or Width | 4 3/4 in     |
| Knives                       | RCK-70       |
| RPM                          | 9,000        |
| Rub Collar                   | 61650        |
| Teeth                        | 18           |
| Replacement Parts            | Screw #67057 |