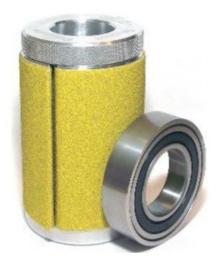

## Item #61293, Amana Tool Sanding Drum 60mm (2-3/8) Dia x 100mm (4 in) x 1-1/4 Bore \$141.08

Thank you for shopping with us! For sanding rough workpieces using a bottom template and rub collar with ball bearing.

| SPECIFICATIONS               |                                            |
|------------------------------|--------------------------------------------|
| Manufacturer                 | Amana Tool                                 |
| Diameter                     | 2 3/8 in                                   |
| Bore                         | 1 1/4 in                                   |
| Cut Height, Length, or Width | 4 in                                       |
| Replacement Parts            | AB61293 Abrasive Replacement 80 Grit Paper |
| RPM                          | 4,500                                      |
| Rub Collar                   | 61596                                      |