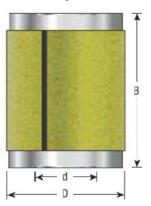

| SPECIFICATIONS               |                                            |
|------------------------------|--------------------------------------------|
| Manufacturer                 | Amana Tool                                 |
| Diameter                     | 2 3/8 in                                   |
| Bore                         | 1 1/4 in                                   |
| Cut Height, Length, or Width | 4 in                                       |
| Replacement Parts            | AB61293 Abrasive Replacement 80 Grit Paper |
| RPM                          | 4,500                                      |
| Rub Collar                   | 61596                                      |