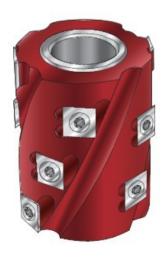

## Edge of Arlington Saw & Tool, Inc.

124 South Collins Arlington, TX 76010

Phone:817-461-7171 • Fax: 817-795-6651

Toll Free: 888-461-7171 Email: info@eoasaw.com Website: www.eoasaw.com

Item #61292, Amana **Tool Insert Carbide Spiral Jointing 62mm** (2-1/2) Dia x 80mm (3-1/8) x 12 Teeth x 1-1/4 Bore \$213.08

Thank you for shopping with us! Hard wearing aluminum body complete with spiral positioned tungsten carbide knives. Suitable for planing and jointing in softwood, hardwood, and man-made boards on a spindle molder. Can be used with a bearing guide and ring fence for planing and routing curved workpieces with a template.

Repl. Knife **Rub Collar** 0 В - d → D

| SPECIFICATIONS               |            |
|------------------------------|------------|
| Manufacturer                 | Amana Tool |
| Diameter                     | 2 1/2 in   |
| Bore                         | 1 1/4 in   |
| Cut Height, Length, or Width | 3 1/8 in   |
| Knives                       | RCK-70     |