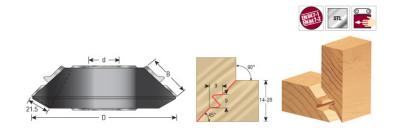

## Edge of Arlington Saw & Tool, Inc.

124 South Collins Arlington, TX 76010

Phone:817-461-7171 • Fax: 817-795-6651

Toll Free: 888-461-7171 Email: <u>info@eoasaw.com</u> Website: www.eoasaw.com

Item #61290, Amana Tool Insert Carbide 45 Degree Lock Miter 170mm (6-11/16) Dia x 40mm (1-1/2) x 1-1/4 Bore \$447.84

Thank you for shopping with us! **Repl. Knife** Features a solid steel cutterhead, complete with two tungsten carbide knives. Suitable for producing 45° lock miter joints in softwood, hardwood, and manmade boards on a spindle molder. Can also be used for jointing horizontal pieces of timber.

| SPECIFICATIONS               |               |
|------------------------------|---------------|
| Diameter                     | 6 11/16 in    |
| Bore                         | 1 1/4 in      |
| Cut Height, Length, or Width | 1 1/2 in      |
| Knives                       | RCK-90        |
| RPM                          | 4,500 - 7,900 |
| Manufacturer                 | Amana Tool    |