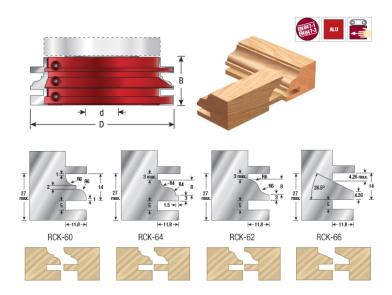

## Item #61275, Amana Tool Insert Carbide 2-Wing Stile & Rail 4-3/4 Dia x 1-1/2 x 1-1/4 Bore Profile #4 Steel (Industrial) \$224.33

Thank you for shopping with us! .

Cutterhead in hard wearing aluminum alloy with one-sided tungsten carbide knives, utilizing the same knives for both stile and rail cuts by simply adjusting the spindle height of your shaper. Same tool body accepts all four different profiles.

3mm T-handle hex key included. To change profiles, order individual knives separately. All patterns are designed for 7/8" through 1" thick materials.

Optional replacement bearing #61609 (98mm x 1 1/4" x 15mm).

| SPECIFICATIONS               |                   |
|------------------------------|-------------------|
| Manufacturer                 | Amana Tool        |
| Diameter                     | 4 3/4 in          |
| Bore                         | 1 1/4 in          |
| Cut Height, Length, or Width | 40 mm             |
| Max t                        | 11.8mm (15/32 in) |
| Overall Length               |                   |
| RPM                          | 6,400 to 8,400    |