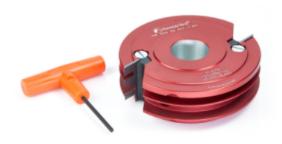

## Item #61275, Amana Tool Insert Carbide 2-Wing Stile & Rail 4-3/4 Dia x 1-1/2 x 1-1/4 Bore Profile #4 Steel (Industrial) \$224.33

Thank you for shopping with us! .

Cutterhead in hard wearing aluminum alloy with one-sided tungsten carbide knives, utilizing the same knives for both stile and rail cuts by simply adjusting the spindle height of your shaper. Same tool body accepts all four different profiles.

3mm T-handle hex key included. To change profiles, order individual knives separately. All patterns are designed for 7/8" through 1" thick materials.

Optional replacement bearing #61609 (98mm x 1 1/4" x 15mm).