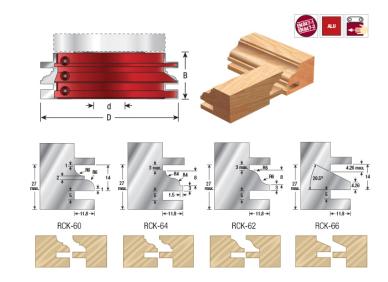

## Item #61274, Amana Tool insert Carbide 2-Wing Stile & Rail 4-3/4 Dia x 1-1/2 x 1-1/4 Bore Profile #3 Steel (Industrial)

\$224.33

Thank you for shopping with us! .

Cutterhead in hard wearing aluminum alloy with one-sided tungsten carbide knives, utilizing the same knives for both stile and rail cuts by simply adjusting the spindle height of your shaper. Same tool body accepts all four different profiles.

3mm T-handle hex key included. To change profiles, order individual knives separately. All patterns are designed for 7/8" through 1" thick materials.

Optional replacement bearing #61609 (98mm x 1 1/4" x 15mm).

| SPECIFICATIONS               |                   |
|------------------------------|-------------------|
| Manufacturer                 | Amana Tool        |
| Diameter                     | 4 3/4 in          |
| Bore                         | 1 1/4 in          |
| Cut Height, Length, or Width | 40 mm             |
| Max t                        | 11.8mm (15/32 in) |
| Overall Length               |                   |
| RPM                          | 6,400 to 8,400    |
| Teeth                        | 2                 |