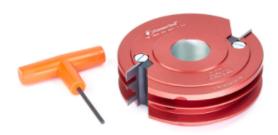

## Item #61274, Amana Tool insert Carbide 2-Wing Stile & Rail 4-3/4 Dia x 1-1/2 x 1-1/4 Bore Profile #3 Steel (Industrial)

\$224.33

Thank you for shopping with us! .

Cutterhead in hard wearing aluminum alloy with one-sided tungsten carbide knives, utilizing the same knives for both stile and rail cuts by simply adjusting the spindle height of your shaper. Same tool body accepts all four different profiles.

3mm T-handle hex key included. To change profiles, order individual knives separately. All patterns are designed for 7/8" through 1" thick materials.

Optional replacement bearing #61609 (98mm x 1 1/4" x 15mm).