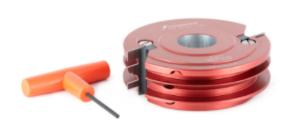

## Item #61273, Amana Tool Insert Carbide 2-Wing Stile & Rail 4-3/4 Dia x 1-1/2 x 1-1/4 Bore Profile #2 Steel (Industrial) \$224.33

Thank you for shopping with us! .

Cutterhead in hard wearing aluminum alloy with one-sided tungsten carbide knives, utilizing the same knives for both stile and rail cuts by simply adjusting the spindle height of your shaper. Same tool body accepts all four different profiles.

3mm T-handle hex key included. To change profiles, order individual knives separately. All patterns are designed for 7/8" through 1" thick materials.

Optional replacement bearing #61609 (98mm x 1 1/4" x 15mm).