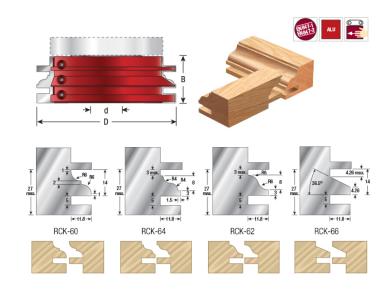

## Item #61273, Amana Tool Insert Carbide 2-Wing Stile & Rail 4-3/4 Dia x 1-1/2 x 1-1/4 Bore Profile #2 Steel (Industrial) \$224.33

Thank you for shopping with us! .

Cutterhead in hard wearing aluminum alloy with one-sided tungsten carbide knives, utilizing the same knives for both stile and rail cuts by simply adjusting the spindle height of your shaper. Same tool body accepts all four different profiles.

3mm T-handle hex key included. To change profiles, order individual knives separately. All patterns are designed for 7/8" through 1" thick materials.

Optional replacement bearing #61609 (98mm x 1 1/4" x 15mm).

| SPECIFICATIONS               |                   |
|------------------------------|-------------------|
| Manufacturer                 | Amana Tool        |
| Diameter                     | 4 3/4 in          |
| Bore                         | 1 1/4 in          |
| Cut Height, Length, or Width | 40 mm             |
| Max t                        | 11.8mm (15/32 in) |
| Overall Length               |                   |
| RPM                          | 6,400 to 8,400    |
| Teeth                        | 2                 |