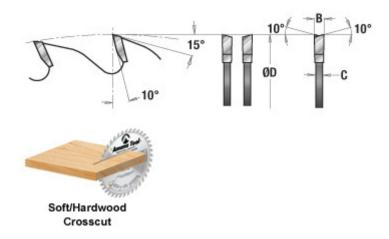

## Item #612720-30, Amana Tool Carbide-Tipped Cut-Off & Crosscut 12 Inch Dia x 72T ATB, 10 Deg, 30mm Bore \$150.23

Thank you for shopping with us!

As our standard cut-off and crosscut blade, this is ideal for table saws and sliding table saws. Its combination of 10° hook and the alternate top bevel tooth grind provide good quality cuts and a long cutting life. Suitable for hardwood, softwood, even plywood and chipboard. Good choice for heavy production in any cabinet-making shop. Warning: Before use, read saw blade safety guidelines in *Amana's catalog*.