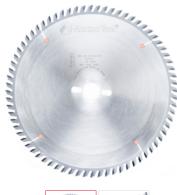

## Item #612720-30, Amana Tool Carbide-Tipped Cut-Off & Crosscut 12 Inch Dia x 72T ATB, 10 Deg, 30mm Bore \$150.23

Thank you for shopping with us!

As our standard cut-off and crosscut blade, this is ideal for table saws and sliding table saws. Its combination of 10° hook and the alternate top bevel tooth grind provide good quality cuts and a long cutting life. Suitable for hardwood, softwood, even plywood and chipboard. Good choice for heavy production in any cabinet-making shop. Warning: Before use, read saw blade safety guidelines in *Amana's catalog*.

| SPECIFICATIONS |                  |
|----------------|------------------|
| Manufacturer   | Amana Tool       |
| Diameter       | 12 in            |
| Bore           | 30 mm            |
| Grind          | ATB              |
| Note           | N/A              |
| Pinholes       | 2/7/42 & 2/10/60 |
| Plate          | .087 in          |
| Teeth          | 72               |