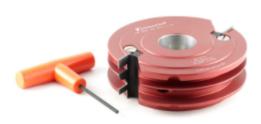

## Item #61272, Amana Tool Insert Carbide 2-Wing Stile & Rail 4-3/4 Dia x 1-1/2 x 1-1/4 Bore Profile #1 Steel (Industrial) \$224.28

Thank you for shopping with us! .

Cutterhead in hard wearing aluminum alloy with one-sided tungsten carbide knives, utilizing the same knives for both stile and rail cuts by simply adjusting the spindle height of your shaper. Same tool body accepts all four different profiles.

3mm T-handle hex key included. To change profiles, order individual knives separately. All patterns are designed for 7/8" through 1" thick materials.

Optional replacement bearing #61609 (98mm x 1 1/4" x 15mm).