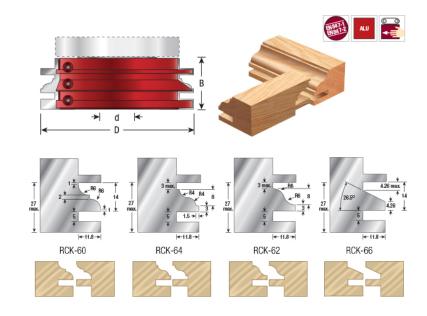

## Item #61272, Amana Tool Insert Carbide 2-Wing Stile & Rail 4-3/4 Dia x 1-1/2 x 1-1/4 Bore Profile #1 Steel (Industrial) \$224.28

Thank you for shopping with us! .

Cutterhead in hard wearing aluminum alloy with one-sided tungsten carbide knives, utilizing the same knives for both stile and rail cuts by simply adjusting the spindle height of your shaper. Same tool body accepts all four different profiles.

3mm T-handle hex key included. To change profiles, order individual knives separately. All patterns are designed for 7/8" through 1" thick materials.

Optional replacement bearing #61609 (98mm x 1 1/4" x 15mm).

| SPECIFICATIONS               |                   |
|------------------------------|-------------------|
| Manufacturer                 | Amana Tool        |
| Diameter                     | 4 3/4 in          |
| Bore                         | 1 1/4 in          |
| Cut Height, Length, or Width | 40 mm             |
| Max t                        | 11.8mm (15/32 in) |
| Overall Length               |                   |