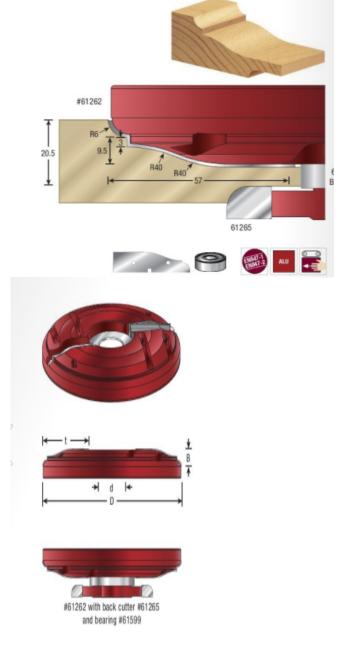

## Item #61265, Amana Tool Insert Carbide Aluminum Backcutter 104mm (4-3/32) Dia x 5/16 Radius x 18mm (23/32) x 1-1/4 Bore \$190.76

Thank you for shopping with us! Cutterhead in hard wearing aluminum, complete with tungsten carbide knives. Suitable for producing raised panel profiles in softwood, hardwood, and man-made boards on a spindle moulder.

| SPECIFICATIONS               |                   |
|------------------------------|-------------------|
| Manufacturer                 | Amana Tool        |
| Diameter                     | 104mm (4 3/32 in) |
| Bore                         | 1 1/4 in          |
| Cut Height, Length, or Width | 18mm (23/32 in)   |
| Knives                       | RCK-132           |
| Radius                       | 5/16 in           |
| Max t                        |                   |
| RPM                          | 7,600 to 10,000   |
| Rub Collar                   |                   |
| Туре                         | Backcutter        |