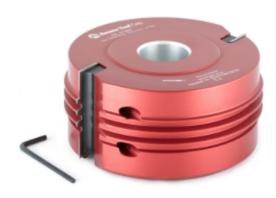

## Item #61264, Amana Tool Insert Carbide Steel Glue Joint Cutter 140mm (5-1/2) Dia x 50mm (2 in) x 1-1/4 Bore (Industrial) \$273.22

Thank you for shopping with us! Cutterhead bodies in hard wearing aluminum or steel, complete with tungsten carbide knives. Suitable for producing 'finger-style' reversible glue joints in softwood, hardwood, and man-made boards on a spindle moulder.

| SPECIFICATIONS               |                |
|------------------------------|----------------|
| Diameter                     | 5 1/2 in       |
| Bore                         | 1 1/4 in       |
| Cut Height, Length, or Width | 2 in           |
| Manufacturer                 | Amana Tool     |
| RPM                          | 5,400 to 8,800 |
| Knives                       | RCK-85         |