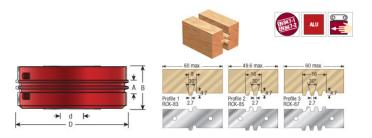

## Item #61264, Amana Tool Insert Carbide Steel Glue Joint Cutter 140mm (5-1/2) Dia x 50mm (2 in) x 1-1/4 Bore (Industrial) \$273.22

Thank you for shopping with us! Cutterhead bodies in hard wearing aluminum or steel, complete with tungsten carbide knives. Suitable for producing 'finger-style' reversible glue joints in softwood, hardwood, and man-made boards on a spindle moulder.

| SPECIFICATIONS               |                |
|------------------------------|----------------|
| Diameter                     | 5 1/2 in       |
| Bore                         | 1 1/4 in       |
| Cut Height, Length, or Width | 2 in           |
| Manufacturer                 | Amana Tool     |
| RPM                          | 5,400 to 8,800 |
| Knives                       | RCK-85         |