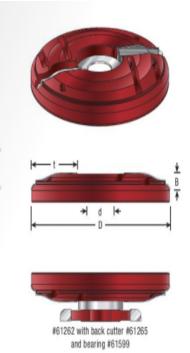

## Item #61262, Amana Tool Insert Carbide Aluminum Raised Panel 180mm (7-1/16) Dia x 25mm (1) x 1-1/4 Bore \$241.16

Thank you for shopping with us! Cutterhead in hard wearing aluminum, complete with tungsten carbide knives. Suitable for producing raised panel profiles in softwood, hardwood, and man-made boards on a spindle moulder.

| SPECIFICATIONS               |                   |
|------------------------------|-------------------|
| Manufacturer                 | Amana Tool        |
| Diameter                     | 7 1/16 in (180mm) |
| Bore                         | 1 1/4 in          |
| Cut Height, Length, or Width | 25mm (1 in)       |
| Knives                       | RCK-78            |
| Radius                       |                   |
| Max t                        | 57mm (2 1/4 in)   |
| RPM                          | 4,500 to 7,500    |
| Rub Collar                   | 61599             |
| Туре                         | Raised Panel      |