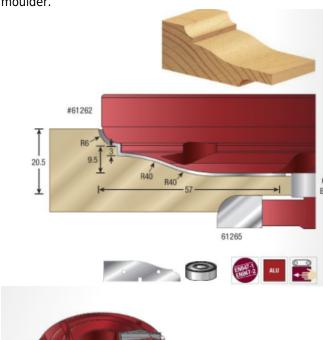

## Item #61262, Amana Tool Insert Carbide Aluminum Raised Panel 180mm (7-1/16) Dia x 25mm (1) x 1-1/4 Bore \$241.16

Thank you for shopping with us! Cutterhead in hard wearing aluminum, complete with tungsten carbide knives. Suitable for producing raised panel profiles in softwood, hardwood, and man-made boards on a spindle moulder.

| SPECIFICATIONS               |                   |
|------------------------------|-------------------|
| Manufacturer                 | Amana Tool        |
| Diameter                     | 7 1/16 in (180mm) |
| Bore                         | 1 1/4 in          |
| Cut Height, Length, or Width | 25mm (1 in)       |
| Knives                       | RCK-78            |
| Radius                       |                   |
| Max t                        | 57mm (2 1/4 in)   |
| RPM                          | 4,500 to 7,500    |
| Rub Collar                   | 61599             |
| Туре                         | Raised Panel      |