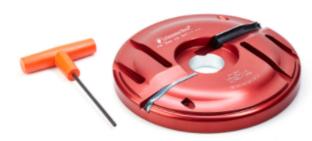

## Item #61262, Amana Tool Insert Carbide Aluminum Raised Panel 180mm (7-1/16) Dia x 25mm (1) x 1-1/4 Bore \$241.16

Thank you for shopping with us! Cutterhead in hard wearing aluminum, complete with tungsten carbide knives. Suitable for producing raised panel profiles in softwood, hardwood, and man-made boards on a spindle moulder.