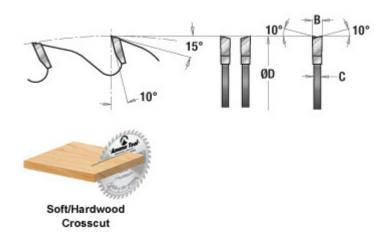

## Item #612600, Amana Tool Carbide-Tipped Cut-Off & Crosscut 12 Inch Dia x 60T ATB, 10 Deg, 1" Bore \$153.79

Thank you for shopping with us!

As our standard cut-off and crosscut blade, this is ideal for table saws and sliding table saws. Its combination of 10° hook and the alternate top bevel tooth grind provide good quality cuts and a long cutting life. Suitable for hardwood, softwood, even plywood and chipboard. Good choice for heavy production in any cabinet-making shop. Warning: Before use, read saw blade safety guidelines in *Amana's catalog*.