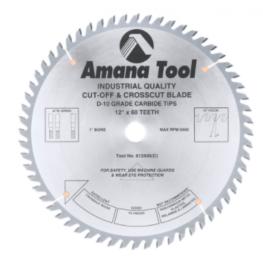

## Item #612600, Amana Tool Carbide-Tipped Cut-Off & Crosscut 12 Inch Dia x 60T ATB, 10 Deg, 1" Bore \$153.79

Thank you for shopping with us!

As our standard cut-off and crosscut blade, this is ideal for table saws and sliding table saws. Its combination of 10° hook and the alternate top bevel tooth grind provide good quality cuts and a long cutting life. Suitable for hardwood, softwood, even plywood and chipboard. Good choice for heavy production in any cabinet-making shop. Warning: Before use, read saw blade safety guidelines in *Amana's catalog*.

| SPECIFICATIONS |            |
|----------------|------------|
| Manufacturer   | Amana Tool |
| Diameter       | 12 in      |
| Bore           | 1 in       |
| Grind          | АТВ        |
| Note           | N/A        |
| Pinholes       | 1 in       |
| Plate          | .087 in    |
| Teeth          | 60         |