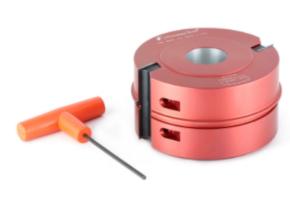

## Item #61258, Amana Tool Insert Carbide Aluminum Glue Joint Cutter 120mm (4-3/4) Dia x 60mm (2-3/8) x 1-1/4 Bore (Industrial) \$251.91

Thank you for shopping with us! Cutterhead bodies in hard wearing aluminum or steel, complete with tungsten carbide knives. Suitable for producing 'finger-style' reversible glue joints in softwood, hardwood, and man-made boards on a spindle moulder.