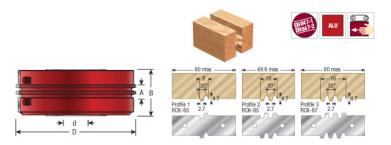

## Item #61258, Amana Tool Insert Carbide Aluminum Glue Joint Cutter 120mm (4-3/4) Dia x 60mm (2-3/8) x 1-1/4 Bore (Industrial) \$251.91

Thank you for shopping with us! Cutterhead bodies in hard wearing aluminum or steel, complete with tungsten carbide knives. Suitable for producing 'finger-style' reversible glue joints in softwood, hardwood, and man-made boards on a spindle moulder.

| SPECIFICATIONS               |                |
|------------------------------|----------------|
| Diameter                     | 4 3/4 in       |
| Bore                         | 1 1/4 in       |
| Cut Height, Length, or Width | 2 3/8 in       |
| Manufacturer                 | Amana Tool     |
| RPM                          | 6,500 to 9,500 |
| Knives                       | RCK-83         |