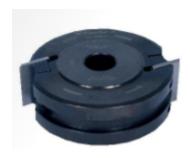

## Item #61248, Amana Tool Profile Pro™ Insert Carbide 2-Wing 120mm (4-3/4 in) Dia x 40mm (1-1/2) x 1-1/4 Bore Steelhead (for 40mm Knife System) \$159.11

Thank you for shopping with us! Profile Pro™ black oxide solid steel cutterheads in 100mm or 120mm diameters. Allen Socket Screws 8mmx16mm (2 required) 67144 Wedge Blocks for 40mm knives (2 required) WB-40 L-Shaped Allen Key 4mm (1 required) 5010 Knife Set Pins (4 required)