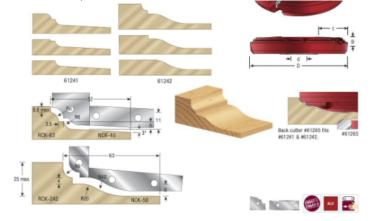

## Item #61242, Amana Tool Insert Carbide Raised Panel 200mm (7-7/8) Dia x 24mm (15/16) x 1-1/4 Bore \$275.72

Thank you for shopping with us! Cutterhead in hard wearing aluminum, complete with two tungsten carbide knives and two scribes. Suitable for producing various raised panel profiles in softwood, hardwood, and manmade boards. Raising or lowering the cutterhead on the spindle molder produces different profiles. Backcutter 61265 fits 61241 and 61242

| SPECIFICATIONS               |                |
|------------------------------|----------------|
| Manufacturer                 | Amana Tool     |
| Diameter                     | 7 7/8 in       |
| Bore                         | 1 1/4 in       |
| Cut Height, Length, or Width | 15/16 in       |
| Knives                       | RCK-242        |
| Max t                        | 2 1/2 in       |
| RPM                          | 3,800 to 6,500 |
| Teeth                        | 2+2            |
| Туре                         | Raised Panel   |