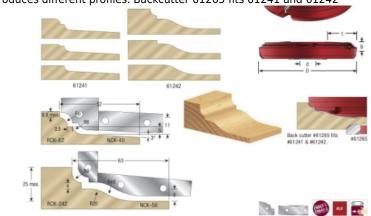

## Item #61241, Amana Tool Insert Carbide Raised Panel 200mm (7-7/8) Dia x 20mm (7/8) x 1-1/4 Bore \$275.72

Thank you for shopping with us! Cutterhead in hard wearing aluminum, complete with two tungsten carbide knives and two scribes. Suitable for producing various raised panel profiles in softwood, hardwood, and manmade boards. Raising or lowering the cutterhead on the spindle molder produces different profiles. Backcutter 61265 fits 61241 and 61242

| SPECIFICATIONS               |                |
|------------------------------|----------------|
| Manufacturer                 | Amana Tool     |
| Diameter                     | 7 7/8 in       |
| Bore                         | 1 1/4 in       |
| Cut Height, Length, or Width | 7/8 in         |
| Knives                       | RCK-82, NCK-40 |
| Max t                        | 2 1/16 in      |
| RPM                          | 3,800 to 6,500 |
| Teeth                        | 2+2            |
| Туре                         | Raised Panel   |