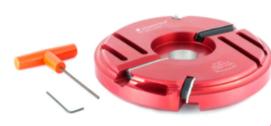

## Item #61241, Amana Tool Insert Carbide Raised Panel 200mm (7-7/8) Dia x 20mm (7/8) x 1-1/4 Bore \$275.72

Thank you for shopping with us! Cutterhead in hard wearing aluminum, complete with two tungsten carbide knives and two scribes. Suitable for producing various raised panel profiles in softwood, hardwood, and manmade boards. Raising or lowering the cutterhead on the spindle molder produces different profiles. Backcutter 61265 fits 61241 and 61242