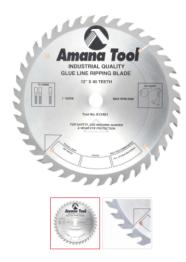

## Item #612401, Amana Tool Carbide-Tipped Glue Line Ripping 12 inch Dia x 40T TCG, 22 Deg, 5/8 Bore \$152.93

Thank you for shopping with us!

Rip then glue up. With this exceptional blade, there's no need for sanding or jointing after the cut. The precision triple-chip grind and extra-high hook angle (22°) allows aggressive feed rates yet produces an extra-smooth cut finish. The thick plate minimizes vibration. Use on table saws, sliding table saw, single and gang-rip operations.

| SPECIFICATIONS |            |
|----------------|------------|
| Manufacturer   | Amana Tool |
| Bore           | 1 in       |
| Grind          | TCG        |
| Hook Angle     | 22 deg     |
| Note           |            |
| Plate          | .110 in    |
| Teeth          | 40         |