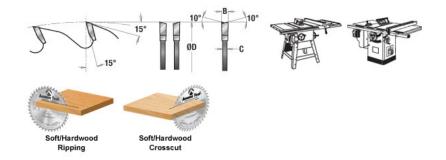

## Item #612360, Amana Tool Carbide-Tipped Multi-Use Ripping/General Purpose 12 Inch Dia x 36T ATB, 15 Deg, 1" Bore \$122.36

Thank you for shopping with us!

This is an excellent and popular general purpose configuration blade. Its low tooth count, high hook angle, and ample gullets make it an aggressive, fast cutting ripping blade. However, its ATB grind allows it to crosscut well. A good choice for all-around use.

Warning: Before use, read saw blade safety guidelines in **Amana's catalog**.

| SPECIFICATIONS |                |
|----------------|----------------|
| Manufacturer   | Amana Tool     |
| Diameter       | 12 in (300 mm) |
| Bore           | 1 in           |
| Grind          | ATB            |
| Kerf           | 0.126 in       |
| Note           |                |
| Pinholes       |                |
| Plate          | .087 in        |
| Teeth          | 36             |
| Hook Angle     | 15 deg         |