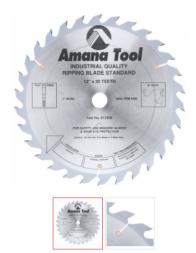

## Item #612300, Amana Tool Carbide-Tipped Ripping Standard 12 Inch Dia x 30T FT, 20 Deg, 1" Bore \$141.79

Thank you for shopping with us! This blade is the classic ripper for both hardwood and softwood. It features the flat-top grind for cutting with the grain efficiently, ample gullets for fast chip-clearance, expansion slots, and turbulence-reducing copper plugs. Available in 18° and 20° hook configurations. The blade with the 20° hook angle features a thicker plate and cuts a wider kerf. Use in single and gang-rip saws.

| SPECIFICATIONS |                |
|----------------|----------------|
| Manufacturer   | Amana Tool     |
| Diameter       | 12 in (300 mm) |
| Bore           | 1 in           |
| Grind          | FT             |
| Hook Angle     | 20 deg         |
| Kerf           | .160 in        |
| Note           |                |
| Pinholes       |                |
| Plate          | .110 in        |
| Teeth          | 30             |