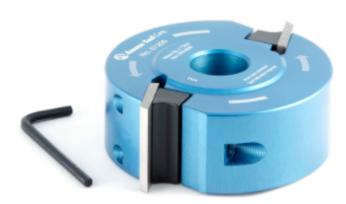

## Item #61228, Amana Tool Profile Pro<sup>™</sup> Aluminum Cutterhead 120mm (4-3/4 in) Dia x 40mm (1-1/2) x 1 in Bore (for 40mm Knife System) \$108.85

Thank you for shopping with us! 61068 includes 2 bushings (BU-561) 3/4" to 1/2". Part #'s (knives) beginning with CT are carbide-tipped and will not fit in the 61068 cutterhead. Profile  $Pro^{M}$  red anodized aluminum alloy cutterhead.