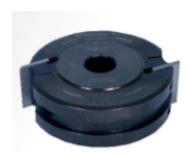

## Item #61220, Amana Tool Profile Pro™ Insert Carbide 2-Wing 100mm (4 in) Dia x 40mm (1-1/2) x 1-1/4 in Bore Steelhead (for 40mm Knife System) \$133.95

Thank you for shopping with us! Profile Pro™ black oxide solid steel cutterheads in 100mm or 120mm diameters. Allen Socket Screws 8mmx16mm (2 required) 67144 Wedge Blocks for 40mm knives (2 required) WB-40 L-Shaped Allen Key 4mm (1 required) 5010 Knife Set Pins (4 required)