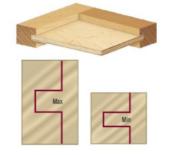

## Item #61218, Amana Tool 2-Piece Instile<sup>™</sup> Insert Carbide Adjustable Tongue & Groove 4 Dia x 1-3/16 x 1-1/4 Bore Set \$326.52

Thank you for shopping with us! The perfect fix for undersized plywood flat panel "Mission Style, Arts & Crafts and Shaker" cabinet doors. Set includes unique adjustment system and a gauge for precise settings. -Designed to cut precise grooves to provide undersized plywood veneered panels with a snug, rattle-free fit. -For 5.5mm undersized 1/4" plywood. -For 5.9mm oversized 1/4" veneered plywood. -Adjust the panel groove width 3/16" to 5/16" -Cut frame stock from 5/8" through 1 3/16" in thickness. Replacement parts: Knives RCK-236 & RCK-238 consist of one pair each; Screw #67117; Adjusting Screw #67058; Locking Screw #67059. Optional Rub Collar C-033.