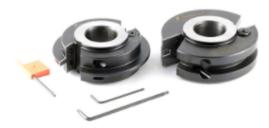

## Item #61218, Amana Tool 2-Piece Instile<sup>™</sup> Insert Carbide Adjustable Tongue & Groove 4 Dia x 1-3/16 x 1-1/4 Bore Set \$326.52

Thank you for shopping with us! The perfect fix for undersized plywood flat panel "Mission Style, Arts & Crafts and Shaker" cabinet doors. Set includes unique adjustment system and a gauge for precise settings. -Designed to cut precise grooves to provide undersized plywood veneered panels with a snug, rattle-free fit. -For 5.5mm undersized 1/4" plywood. -For 5.9mm oversized 1/4" veneered plywood. -Adjust the panel groove width 3/16" to 5/16" -Cut frame stock from 5/8" through 1 3/16" in thickness. Replacement parts: Knives RCK-236 & RCK-238 consist of one pair each; Screw #67117; Adjusting Screw #67058; Locking Screw #67059. Optional Rub Collar C-033.