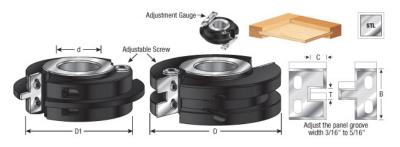

## Item #61218, Amana Tool 2-Piece Instile<sup>™</sup> Insert Carbide Adjustable Tongue & Groove 4 Dia x 1-3/16 x 1-1/4 Bore Set \$326.52

Thank you for shopping with us! The perfect fix for undersized plywood flat panel "Mission Style, Arts & Crafts and Shaker" cabinet doors. Set includes unique adjustment system and a gauge for precise settings. -Designed to cut precise grooves to provide undersized plywood veneered panels with a snug, rattle-free fit. -For 5.5mm undersized 1/4" plywood. -For 5.9mm oversized 1/4" veneered plywood. -Adjust the panel groove width 3/16" to 5/16" -Cut frame stock from 5/8" through 1 3/16" in thickness. Replacement parts: Knives RCK-236 & RCK-238 consist of one pair each; Screw #67117; Adjusting Screw #67058; Locking Screw #67059. Optional Rub Collar C-033.

| SPECIFICATIONS               |            |
|------------------------------|------------|
| Diameter                     | 4 in       |
| Bore                         | 1 1/4 in   |
| Cut Height, Length, or Width | 1-3/16 in  |
| Diameter (D1)                | 3 1/4 in   |
| Overall Length               | 4 in       |
| Manufacturer                 | Amana Tool |

| SPECIFICATIONS           |                                              |
|--------------------------|----------------------------------------------|
| Knives                   | RCK-236, RCK-238                             |
| <b>Replacement Parts</b> | Adjusting Screw #67117, Locking Screw #67059 |
| RPM                      | 12,900                                       |
| Rub Collar               | C-033                                        |