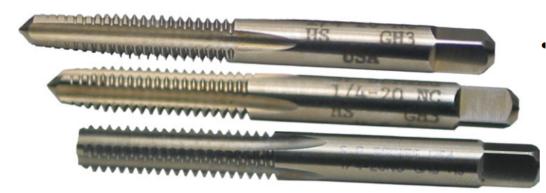

## Edge of Arlington Saw & Tool, Inc.

124 South Collins Arlington, TX 76010

Phone:817-461-7171 • Fax: 817-795-6651

Toll Free: 888-461-7171 Email: <u>info@eoasaw.com</u> Website: www.eoasaw.com

Item #61214, Viking Drill & Tool Straight Flute Hand Taps Sets: Taper, Plug, Bottoming Type 26 -Bright Finish \$38.02

Thank you for shopping with us!
Straight Flute Hand Taps Machine Screw / Fractional - Taper, Plug, Bottoming Ground Thread - High Speed Steel

- The most common style of tap
- Can be used by hand or for tapping under power
- Versatile taps for use in general machine tapping or CNC tapping applications
- Use for through hole or blind hole tapping

Bright finish.

| SPECIFICATIONS   |                                      |
|------------------|--------------------------------------|
| Manufacturer     | Viking Drill & Tool                  |
| Flute            | 4                                    |
| Size             | 1/220                                |
| D / H / GH Limit | H3                                   |
| Includes         | 1 each of taper, plug, and bottoming |