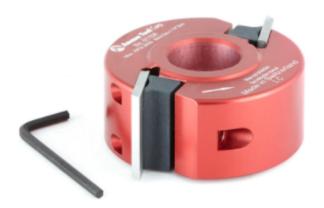

## Item #61208, Amana Tool Profile Pro™ Aluminum Cutterhead 100mm (4 in) Dia x 40mm (1-1/2) x 1-1/4 in Bore (for 40mm Knife System) \$133.95

Thank you for shopping with us! 61068 includes 2 bushings (BU-561) 3/4" to 1/2". Part #'s (knives) beginning with CT are carbide-tipped and will not fit in the 61068 cutterhead. Profile Pro<sup>TM</sup> red anodized aluminum alloy cutterhead.