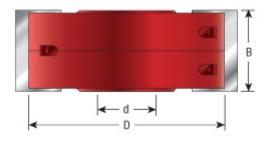

| SPECIFICATIONS               |            |
|------------------------------|------------|
| Bore                         | 1 1/4 in   |
| B1                           |            |
| Cut Height, Length, or Width | 40 mm      |
| Manufacturer                 | Amana Tool |