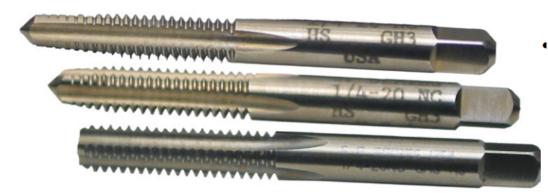

## Edge of Arlington Saw & Tool, Inc.

124 South Collins Arlington, TX 76010

Phone:817-461-7171 • Fax: 817-795-6651

Toll Free: 888-461-7171 Email: <u>info@eoasaw.com</u> Website: www.eoasaw.com

Item
#61194,
Viking Drill &
Tool Straight
Flute Hand
Taps Sets:
Taper, Plug,
Bottoming
Type 26 Bright Finish
\$33.12

Thank you for shopping with us! Straight Flute Hand Taps Machine Screw / Fractional -Taper, Plug, Bottoming Ground Thread -High Speed Steel

- The most common style of tap
- Can be used by hand or for tapping under power
- Versatile taps for use in general machine tapping or CNC tapping applications
   Use for through
- Use for through hole or blind hole tapping

Bright finish.

| SPECIFICATIONS   |                                      |
|------------------|--------------------------------------|
| Manufacturer     | Viking Drill & Tool                  |
| Flute            | 4                                    |
| Size             | 7/1620                               |
| D / H / GH Limit | H3                                   |
| Includes         | 1 each of taper, plug, and bottoming |