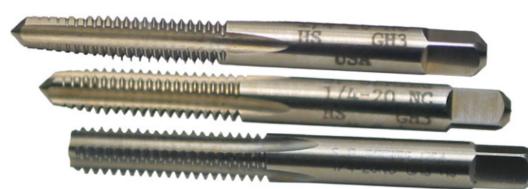

## Edge of Arlington Saw & Tool, Inc.

124 South Collins Arlington, TX 76010 Phone:817-461-7171 • Fax: 817-795-6651 Toll Free: 888-461-7171 Email: info@eoasaw.com Website: www.eoasaw.com

#61184, Viking Drill & **Tool Straight Flute Hand** Taps Sets: Taper, Plug, Bottoming Type 26 -**Bright Finish** \$33.12 Thank you for shopping with us! Straight Flute Hand Taps Machine Screw / Fractional -Taper, Plug, Bottoming Ground Thread -High Speed Steel • The most common style of tap • Can be used by hand or for tapping under power • Versatile taps for use in

Item

for use in general machine tapping or CNC tapping applications • Use for through hole or blind hole tapping

Bright finish.

| SPECIFICATIONS   |                                      |
|------------------|--------------------------------------|
| Manufacturer     | Viking Drill & Tool                  |
| Flute            | 4                                    |
| Size             | 7/1614                               |
| D / H / GH Limit | НЗ                                   |
| Includes         | 1 each of taper, plug, and bottoming |