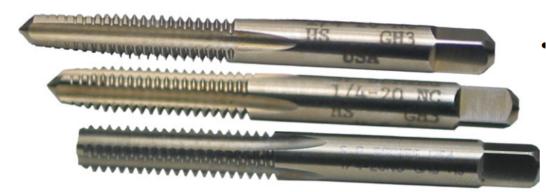

## Edge of Arlington Saw & Tool, Inc.

124 South Collins Arlington, TX 76010

Phone:817-461-7171 • Fax: 817-795-6651

Toll Free: 888-461-7171 Email: <u>info@eoasaw.com</u> Website: www.eoasaw.com

Item
#61144,
Viking Drill &
Tool Straight
Flute Hand
Taps Sets:
Taper, Plug,
Bottoming
Type 26 Bright Finish
\$16.56

Thank you for shopping with us!
Straight Flute Hand Taps Machine Screw / Fractional - Taper, Plug, Bottoming Ground Thread - High Speed Steel

- The most common style of tap
- Can be used by hand or for tapping under power
- Versatile taps for use in general machine tapping or CNC tapping applications
   Use for through
- Use for through hole or blind hole tapping

Bright finish.

| SPECIFICATIONS   |                                      |
|------------------|--------------------------------------|
| Manufacturer     | Viking Drill & Tool                  |
| Flute            | 4                                    |
| Size             | 5/1618                               |
| D / H / GH Limit | H3                                   |
| Includes         | 1 each of taper, plug, and bottoming |