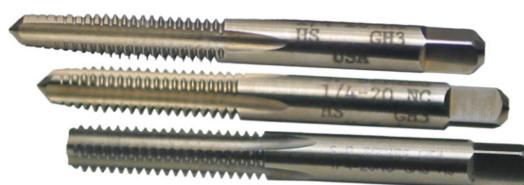

## Edge of Arlington Saw & Tool, Inc.

124 South Collins Arlington, TX 76010 Phone:817-461-7171 • Fax: 817-795-6651 Toll Free: 888-461-7171 Email: <u>info@eoasaw.com</u> Website: www.eoasaw.com

#61134, Viking Drill & **Tool Straight Flute Hand** Taps Sets: Taper, Plug, **Bottoming** Type 26 -**Bright Finish** \$14.34 Thank you for shopping with us! Straight Flute Hand Taps Machine Screw / Fractional -Taper, Plug, Bottoming Ground Thread -High Speed Steel • The most common style of tap • Can be used by hand or for tapping under power • Versatile taps for use in general machine tapping or CNC tapping applications

Item

Bright finish.

tapping

• Use for through hole or blind hole

| SPECIFICATIONS   |                                      |
|------------------|--------------------------------------|
| Manufacturer     | Viking Drill & Tool                  |
| Flute            | 4                                    |
| Size             | 1/428                                |
| D / H / GH Limit | Н3                                   |
| Includes         | 1 each of taper, plug, and bottoming |