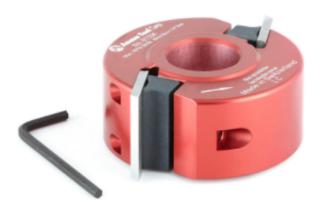

## Item #61104, Amana Tool Profile Pro™ Aluminum Cutterhead 88mm (3-1/2) Dia x 40mm (1-1/2) x 1-1/4 Bore (for 40mm Knife System) \$142.35

Thank you for shopping with us!

.

61068 includes 2 bushings (BU-561) 3/4" to 1/2" . Part #'s (knives) beginning with CT are carbidetipped and will not fit in the 61068 cutterhead.

Profile  $\text{Pro}^{\text{m}}$  red anodized aluminum alloy cutterhead.

40mm Knives.