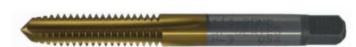

## Item #61102, Viking Drill & Tool HSS Straight Flute Plug Style Hand Taps Type 24 - Bright Finish \$5.97

Thank you for shopping with us! Machine screw. Fractional. Ground Thread.

For general use in production tapping or hand operations. Precision ground threads for the ultimate in accuracy and performance. Taper, plug, and bottoming styles provide great versatility in tough materials, both blind and through holes. These high performance taps are available in complete sets of one taper, plug, and bottoming tap of the same size.

Plug Style: Generally used in thru holes or in blind holes with sufficient clearance.

| SPECIFICATIONS   |                     |
|------------------|---------------------|
| Manufacturer     | Viking Drill & Tool |
| D / H / GH Limit | Н3                  |
| Flute            | 4                   |
| Size             | 1224                |