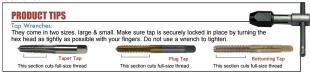

Plug Style: Generally used in thru holes or in blind holes with sufficient clearance.

| SPECIFICATIONS   |                     |
|------------------|---------------------|
| Manufacturer     | Viking Drill & Tool |
| D / H / GH Limit | Н3                  |
| Flute            | 4                   |
| Size             | 1224                |