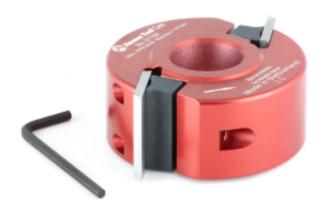

## Item #61100, Amana Tool Profile Pro™ Aluminum Cutterhead 88mm (3-1/2) Dia x 40mm (1-1/2) x 30mm Bore (for 40mm Knife System) \$100.45

Thank you for shopping with us!

.

61068 includes 2 bushings (BU-561) 3/4" to 1/2" . Part #'s (knives) beginning with CT are carbidetipped and will not fit in the 61068 cutterhead.

Profile  $\text{Pro}^{\text{m}}$  red anodized aluminum alloy cutterhead.

40mm Knives.