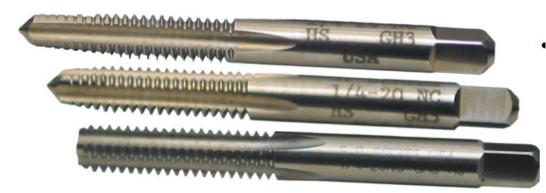

## Edge of Arlington Saw & Tool, Inc.

124 South Collins Arlington, TX 76010

Phone:817-461-7171 • Fax: 817-795-6651

Toll Free: 888-461-7171 Email: <u>info@eoasaw.com</u> Website: www.eoasaw.com

Item
#61094,
Viking Drill &
Tool Straight
Flute Hand
Taps Sets:
Taper, Plug,
Bottoming
Type 26 Bright Finish
\$13.22

Thank you for shopping with us! Straight Flute Hand Taps Machine Screw / Fractional -Taper, Plug, Bottoming Ground Thread -High Speed Steel

- The most common style of tap
- Can be used by hand or for tapping under power
- Versatile taps for use in general machine tapping or CNC tapping applications
   Use for through
- Use for through hole or blind hole tapping

Bright finish.

| SPECIFICATIONS   |                                      |
|------------------|--------------------------------------|
| Manufacturer     | Viking Drill & Tool                  |
| Flute            | 4                                    |
| Size             | 1032                                 |
| D / H / GH Limit | H3                                   |
| Includes         | 1 each of taper, plug, and bottoming |