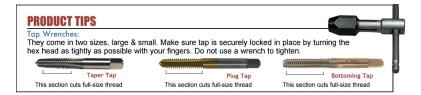

Bottoming: Generates the thread to the bottom of blind holes.

| SPECIFICATIONS   |                     |
|------------------|---------------------|
| Manufacturer     | Viking Drill & Tool |
| D / H / GH Limit | Н3                  |
| Flute            | 4                   |
| Size             | 1032                |