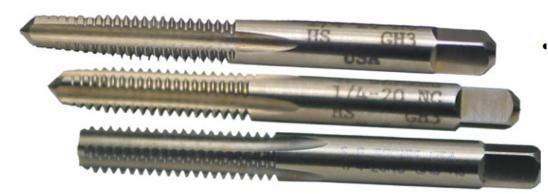

## Edge of Arlington Saw & Tool, Inc.

124 South Collins Arlington, TX 76010

Phone:817-461-7171 • Fax: 817-795-6651

Toll Free: 888-461-7171 Email: <u>info@eoasaw.com</u> Website: www.eoasaw.com

Item
#61084,
Viking Drill &
Tool Straight
Flute Hand
Taps Sets:
Taper, Plug,
Bottoming
Type 26 Bright Finish
\$13.22

Thank you for shopping with us! Straight Flute Hand Taps Machine Screw / Fractional -Taper, Plug, Bottoming Ground Thread -High Speed Steel

- The most common style of tap
- Can be used by hand or for tapping under power
- Versatile taps for use in general machine tapping or CNC tapping applications
   Use for through
- Use for through hole or blind hole tapping

Bright finish.

| SPECIFICATIONS   |                                      |
|------------------|--------------------------------------|
| Manufacturer     | Viking Drill & Tool                  |
| Flute            | 4                                    |
| Size             | 1024                                 |
| D / H / GH Limit | H3                                   |
| Includes         | 1 each of taper, plug, and bottoming |