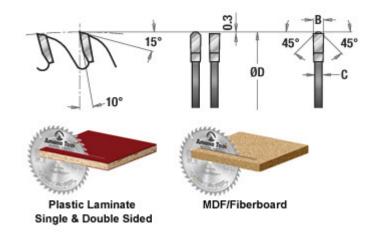

## Item #610801, Amana Tool Carbide-Tipped Fine Cut-Off and Crosscut 10 Inch Dia x 80T TCG, 10 Deg, 5/8 Bore \$108.47

Thank you for shopping with us!

This blade is ideal for cutting materials with fragile surface layers, such as veneers and laminates. High tooth count yields smooth finishes. The 10° hook angle provides effortless feeding. The triple-chip tooth opens a narrow kerf, and the raker widens it.