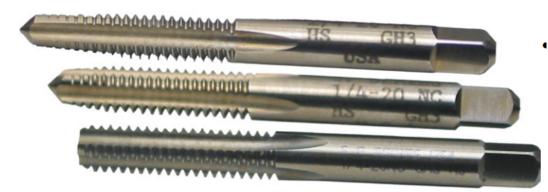

## Edge of Arlington Saw & Tool, Inc.

124 South Collins Arlington, TX 76010

Phone:817-461-7171 • Fax: 817-795-6651

Toll Free: 888-461-7171 Email: <u>info@eoasaw.com</u> Website: www.eoasaw.com

Item
#61074,
Viking Drill &
Tool Straight
Flute Hand
Taps Sets:
Taper, Plug,
Bottoming
Type 26 Bright Finish
\$13.94

Thank you for shopping with us!
Straight Flute Hand Taps Machine Screw / Fractional - Taper, Plug, Bottoming Ground Thread - High Speed Steel

- The most common style of tap
- Can be used by hand or for tapping under power
- Versatile taps for use in general machine tapping or CNC tapping applications
- Use for through hole or blind hole tapping

Bright finish.

| SPECIFICATIONS   |                                      |
|------------------|--------------------------------------|
| Manufacturer     | Viking Drill & Tool                  |
| Flute            | 4                                    |
| Size             | 836                                  |
| D / H / GH Limit | H2                                   |
| Includes         | 1 each of taper, plug, and bottoming |