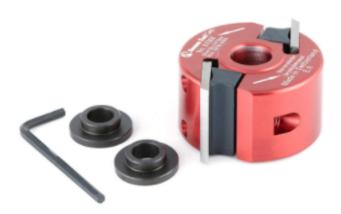

## Item #61068, Amana Tool Profile Pro<sup>™</sup> Aluminum Cutterhead 68mm Dia x 40mm (1 1/2) x 3/4 Bore (for 40mm Knife System) \$150.43

Thank you for shopping with us! 61068 includes 2 bushings (BU-561) 3/4" to 1/2". Part #'s (knives) beginning with CT are carbide-tipped and will not fit in the 61068 cutterhead. Profile Pro<sup>TM</sup> red anodized aluminum alloy cutterhead.