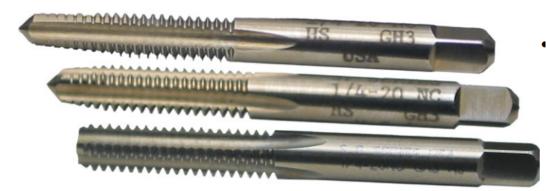

## Edge of Arlington Saw & Tool, Inc.

124 South Collins Arlington, TX 76010

Phone:817-461-7171 • Fax: 817-795-6651

Toll Free: 888-461-7171 Email: <u>info@eoasaw.com</u> Website: www.eoasaw.com

Item
#61064,
Viking Drill &
Tool Straight
Flute Hand
Taps Sets:
Taper, Plug,
Bottoming
Type 26 Bright Finish
\$12.54

Thank you for shopping with us! Straight Flute Hand Taps Machine Screw / Fractional -Taper, Plug, Bottoming Ground Thread -High Speed Steel

- The most common style of tap
- Can be used by hand or for tapping under power
- Versatile taps for use in general machine tapping or CNC tapping applications
   Use for through
- Use for through hole or blind hole tapping

Bright finish.

| SPECIFICATIONS   |                                      |
|------------------|--------------------------------------|
| Manufacturer     | Viking Drill & Tool                  |
| Flute            | 4                                    |
| Size             | 832                                  |
| D / H / GH Limit | H3                                   |
| Includes         | 1 each of taper, plug, and bottoming |